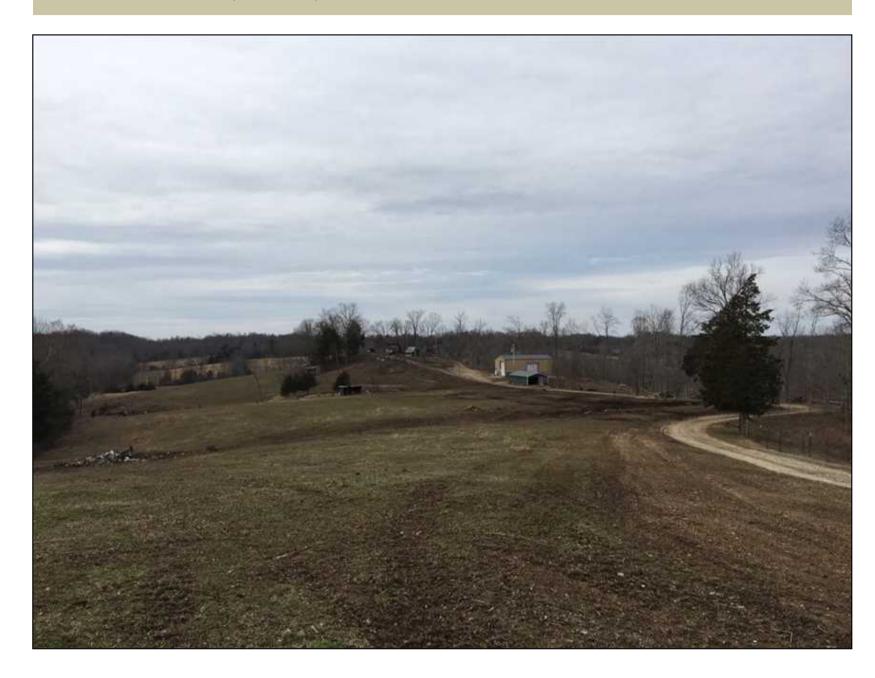

57 Acres, Metcalfe County. End of the road, hilltop privacy, fantastic 360\* view, old house (ideal hunting/ cabin getaway), shop building, high ceilings, steel beams, insulated panels, three 12' doors, metal tool shed, 3 ponds, old barn, spring branch, fenced for cattle/horses, well water.