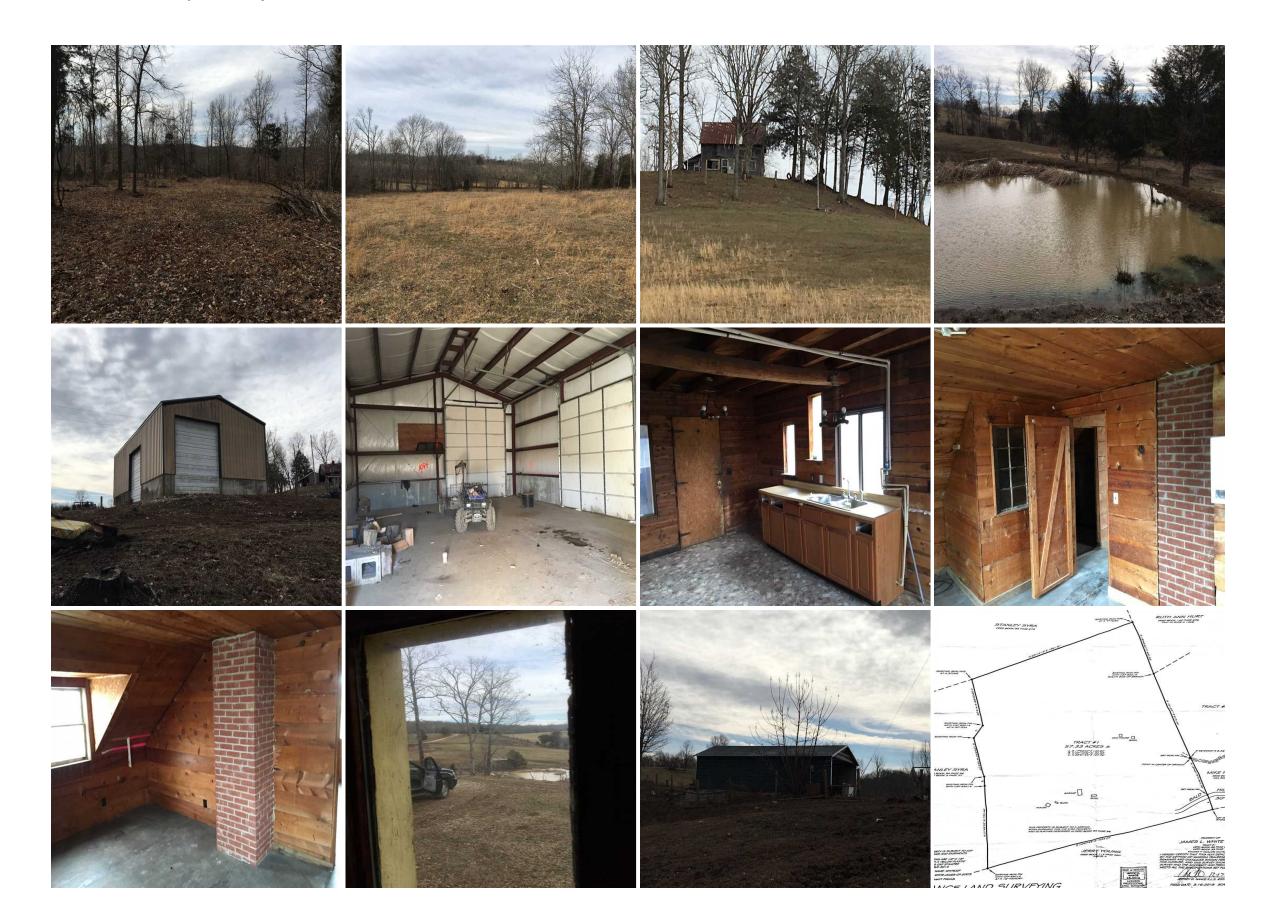

57 Acres, Metcalfe County. End of the road, hilltop privacy, fantastic 360\* view, old house (ideal hunting/ cabin getaway), shop building, high ceilings, steel beams, insulated panels, three 12' doors, metal tool shed, 3 ponds, old barn, spring branch, fenced for cattle/horses, well water.