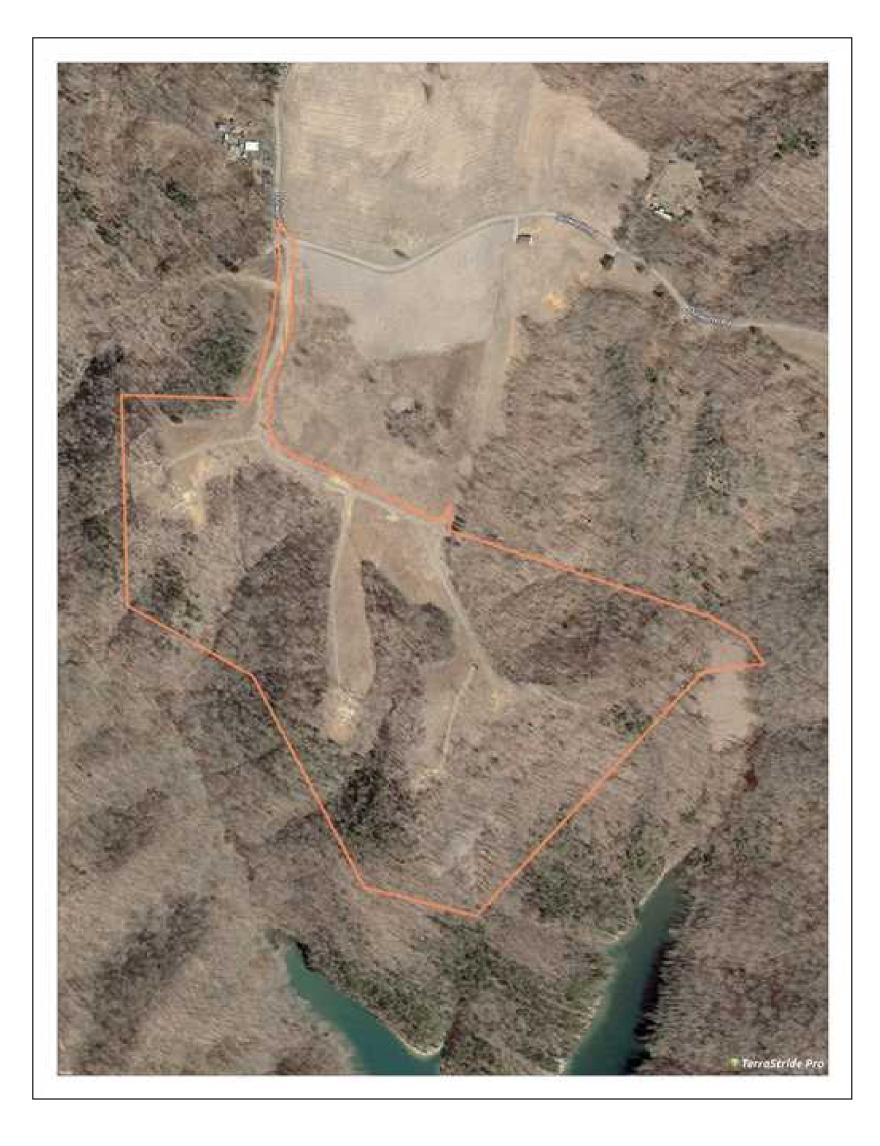

## 49 Beautiful Acres on Dale Hollow Lake

Munfordville- 270-524-1980 mophartrealty.com

Address: 0 Dulworth Rd, Burkesville, KY

Jerri Beth Williams
(270) 427-8582(cell)
jerriw@mossyoakproperties.com

Acreage: 49.05
Price: \$150,000
County: Cumberland
MOPLS ID: 41274

**GPS Location:** 36.6309 X -85.3874

Riverfront Timberland

| 49.05 +/- acres - Investors take notice! Property<br>Hendricks Creek Resort and only 18 miles from | mostly wooded with some cleared a Dale Hollow State Park. Utilities available | reas. Beautiful views of Dale Hollow Lake<br>ilable. Will subdivide with restrictions. | e located just minutes from |
|----------------------------------------------------------------------------------------------------|-------------------------------------------------------------------------------|----------------------------------------------------------------------------------------|-----------------------------|
|                                                                                                    |                                                                               |                                                                                        |                             |
|                                                                                                    |                                                                               |                                                                                        |                             |
|                                                                                                    |                                                                               |                                                                                        |                             |
|                                                                                                    |                                                                               |                                                                                        |                             |
|                                                                                                    |                                                                               |                                                                                        |                             |
|                                                                                                    |                                                                               |                                                                                        |                             |
|                                                                                                    |                                                                               |                                                                                        |                             |
|                                                                                                    |                                                                               |                                                                                        |                             |
|                                                                                                    |                                                                               |                                                                                        |                             |
|                                                                                                    |                                                                               |                                                                                        |                             |