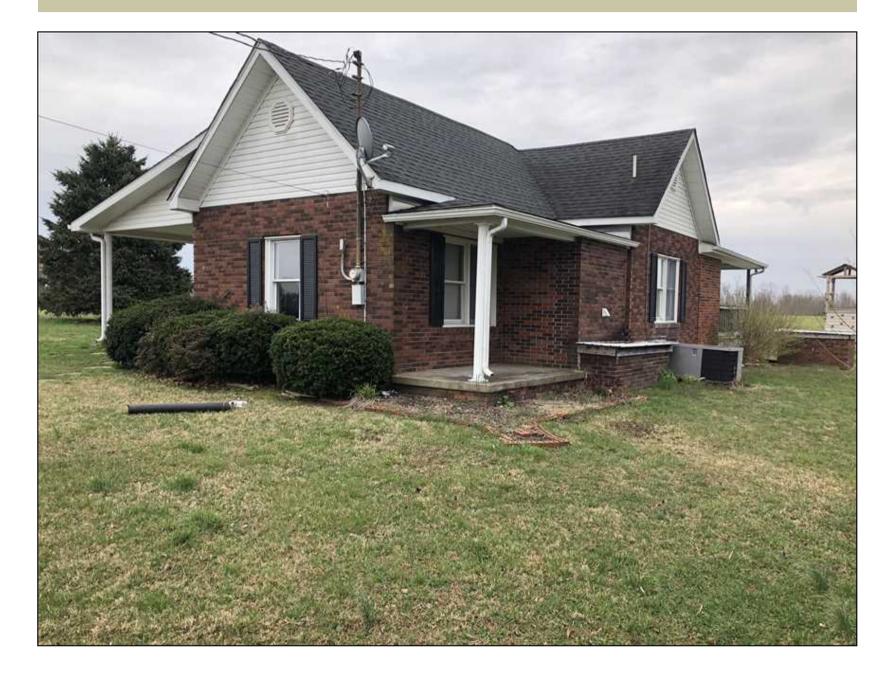

## **38 Acre Country Home**

mophartrealty.com

Address: 1268 Robert Landis Rd, Greensburg, KY

Munfordville- 270-524-1980

Doug Morgan
(270) 528-1501(cell)
dmorgan@mossyoakproperties.com

Acreage: 38
Price: \$189,950
County: Green
MOPLS ID: 43972

**GPS Location:** 37.1579 X -85.5186

**Bathrooms:** 2 **Bedrooms:** 1

Farms Ranches

Charming Farmhouse on 38 Acres. Home has 2 bedrooms, 1 bathroom and is 984 sq ft. Property includes 2 barns, a corn crib and is partially fenced, would make a great small cattle or horse farm with good grassy areas and a spring fed pond. County and well water available.