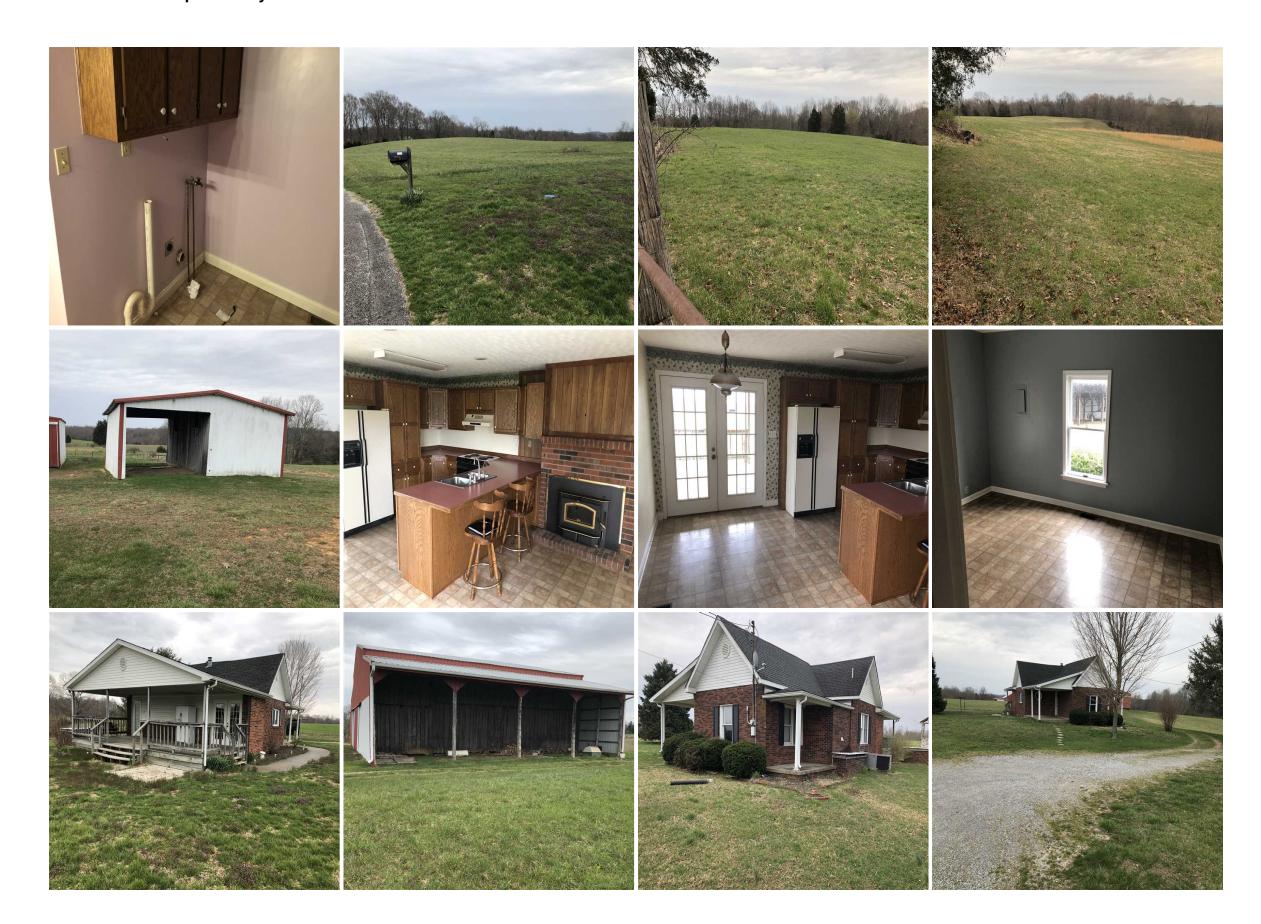

## **38 Acre Country Home**

mophartrealty.com

Address: 1268 Robert Landis Rd, Greensburg, KY

Munfordville- 270-524-1980

Doug Morgan
(270) 528-1501(cell)
dmorgan@mossyoakproperties.com

Acreage: 38
Price: \$189,950
County: Green
MOPLS ID: 43972

**GPS Location:** 37.1579 X -85.5186

**Bathrooms:** 2 **Bedrooms:** 1

Farms Ranches

Charming Farmhouse on 38 Acres. Home has 2 bedrooms, 1 bathroom and is 984 sq ft. Property includes 2 barns, a corn crib and is partially fenced, would make a great small cattle or horse farm with good grassy areas and a spring fed pond. County and well water available.