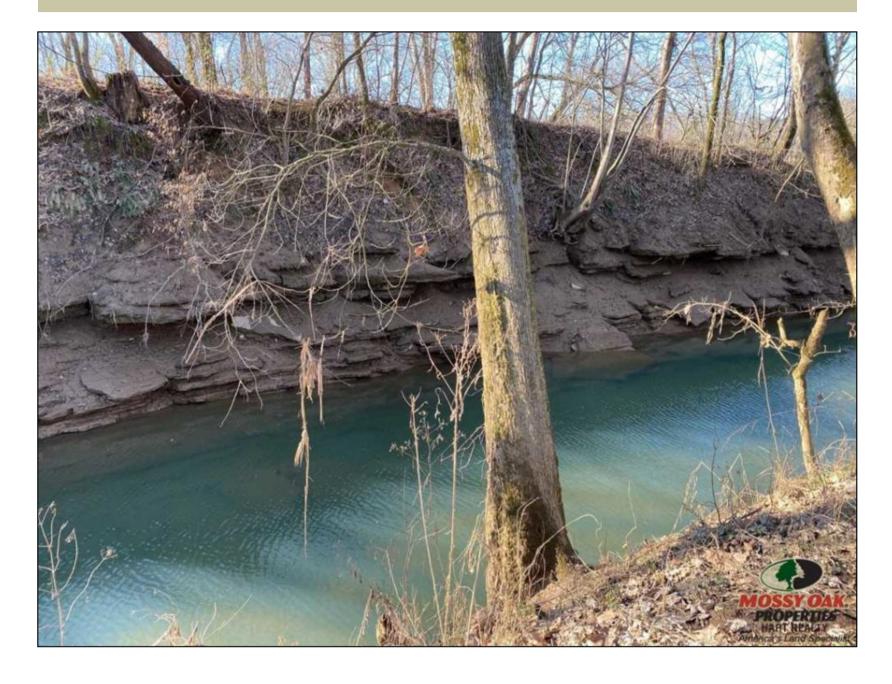

**GPS Location:** 37.2117 X -85.6405

Farms Timberland

272 acre property of mixed use recreational, farmland, timberland located in Green County features river front on the Little Barren and Trammel creek. Property has a great mix of open to timber with bean and corn fields. looking for the ideal turkey, whitetail deer, hunting property this is it. the property has been know to produce great bucks year after year. property also has small Crep field that has 3 years remaining. property has road frontage, barn, and trails to move around on. go down enjoy sitting along the river or creek for some fishing, swimming and relaxing the summer away or go riding the ATV trails, hiking trails, or hunting rabbit, squirrels.