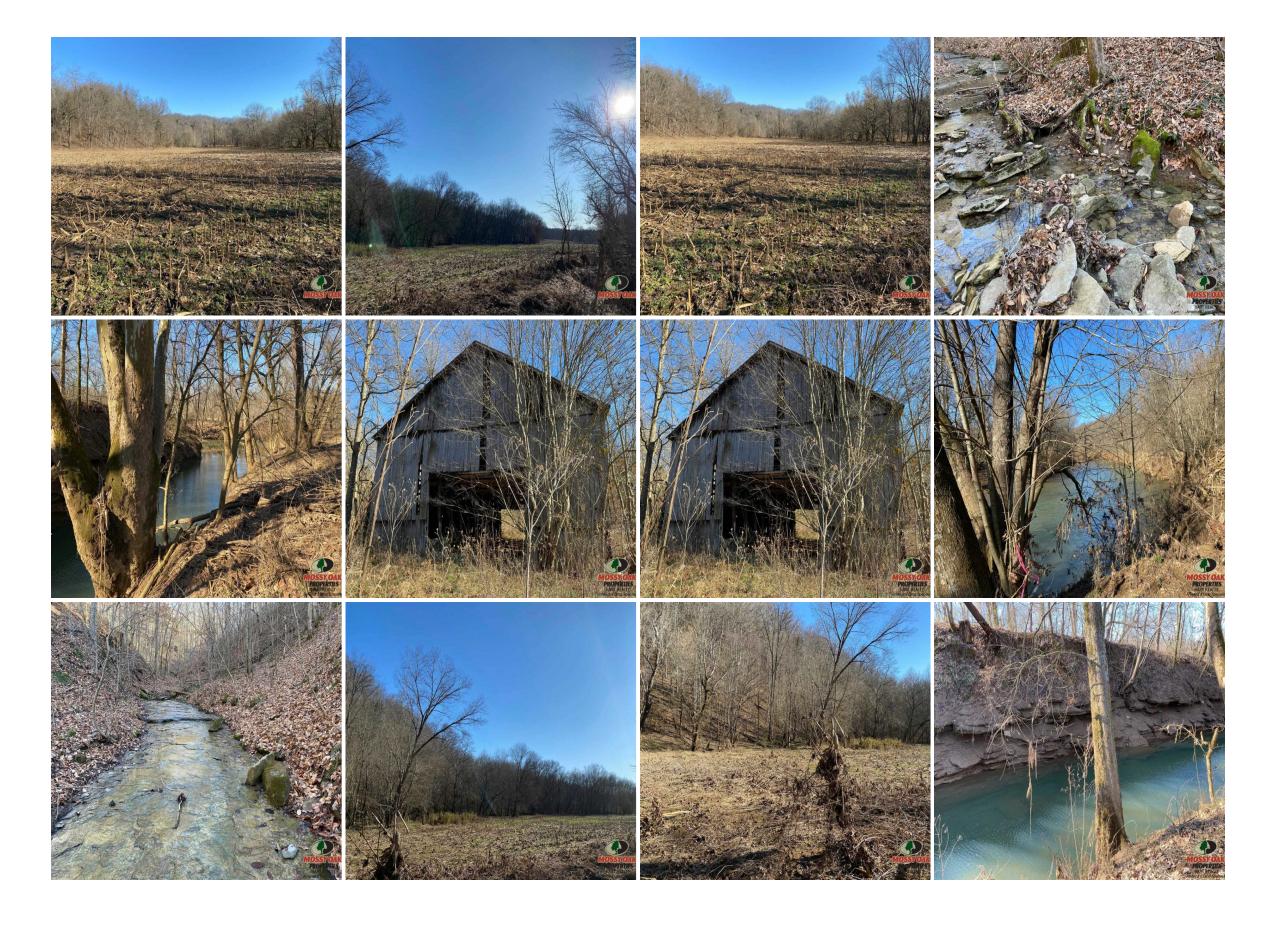

**GPS Location:** 37.2117 X -85.6405

Farms Timberland

272 acre property of mixed use recreational, farmland, timberland located in Green County features river front on the Little Barren and Trammel creek. Property has a great mix of open to timber with bean and corn fields. looking for the ideal turkey, whitetail deer, hunting property this is it. the property has been know to produce great bucks year after year. property also has small Crep field that has 3 years remaining. property has road frontage, barn, and trails to move around on. go down enjoy sitting along the river or creek for some fishing, swimming and relaxing the summer away or go riding the ATV trails, hiking trails, or hunting rabbit, squirrels.