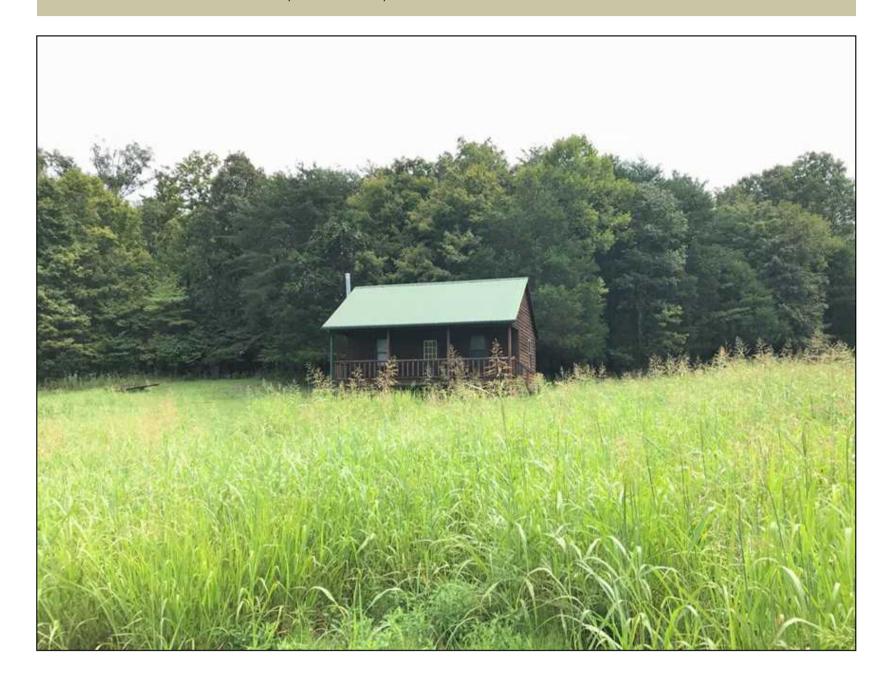

**MOPLS ID:** 40808

**GPS Location:** 37.3135 X -85.8544

**Timberland** 

271 Acres of prime deer hunting property. Located in the heart of South Central KY. This property features a hunting cabin with electric overlooking a field loaded with wild life. Property has the perfect mix of food plots and wooded areas that provide seclusion. Managed for trophy bucks. Located 3 miles from Munfordville, KY. Call for more details.