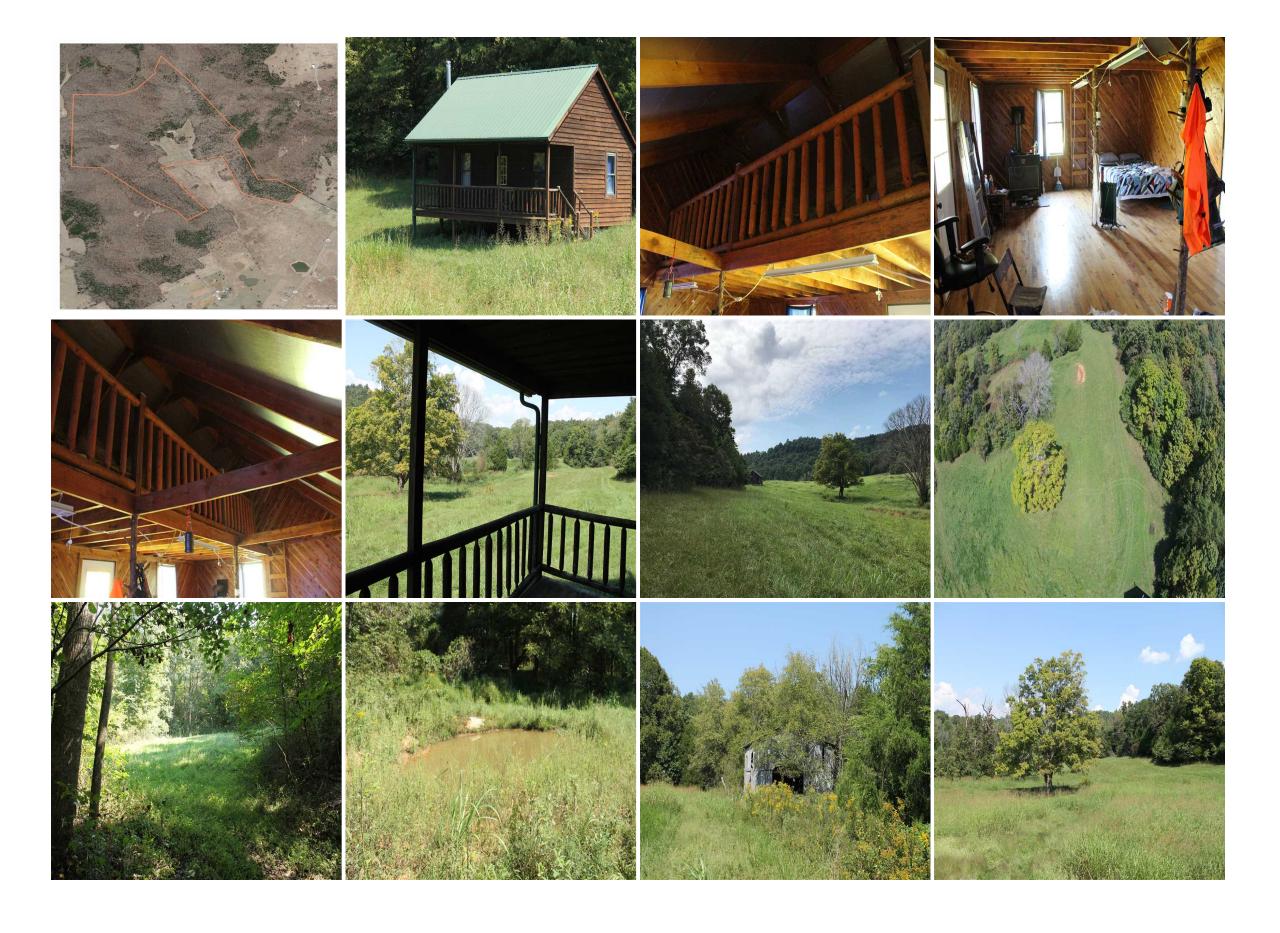

**MOPLS ID:** 40808

**GPS Location:** 37.3135 X -85.8544

**Timberland** 

271 Acres of prime deer hunting property. Located in the heart of South Central KY. This property features a hunting cabin with electric overlooking a field loaded with wild life. Property has the perfect mix of food plots and wooded areas that provide seclusion. Managed for trophy bucks. Located 3 miles from Munfordville, KY. Call for more details.