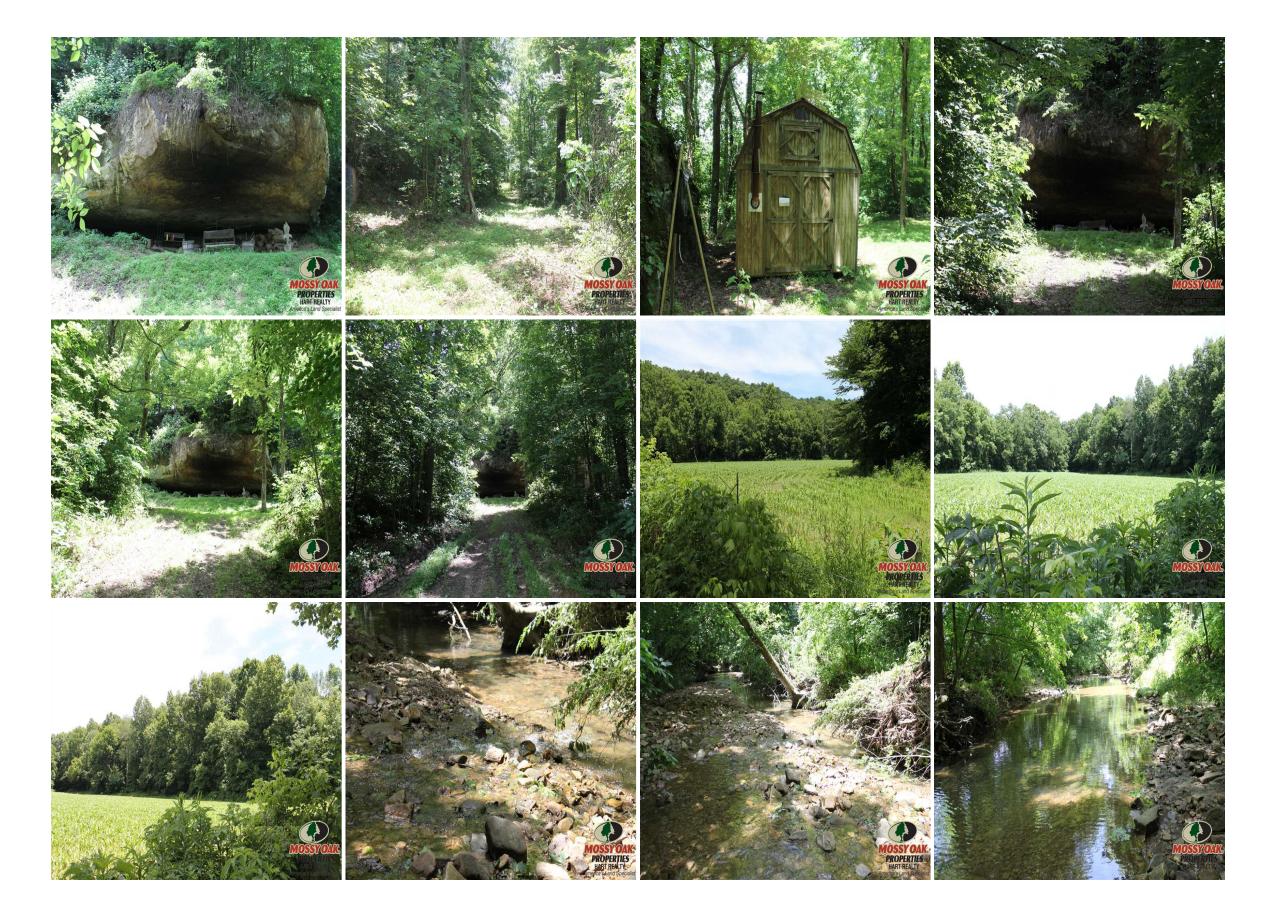

**GPS Location:** 37.3902 X -86.2839

**Timberland** 

27 acres of good hunting property. this property has a cabin located next to a great rock over hang the is setup for a fire pit and hang out spot. the property joins a great year a round creek and located close to great fishing at Nolin Lake. the property is close enough to town for supplies but out enough for privacy. small area of row crops. this is a great place for a hunting camp do let this jewel pass you by.