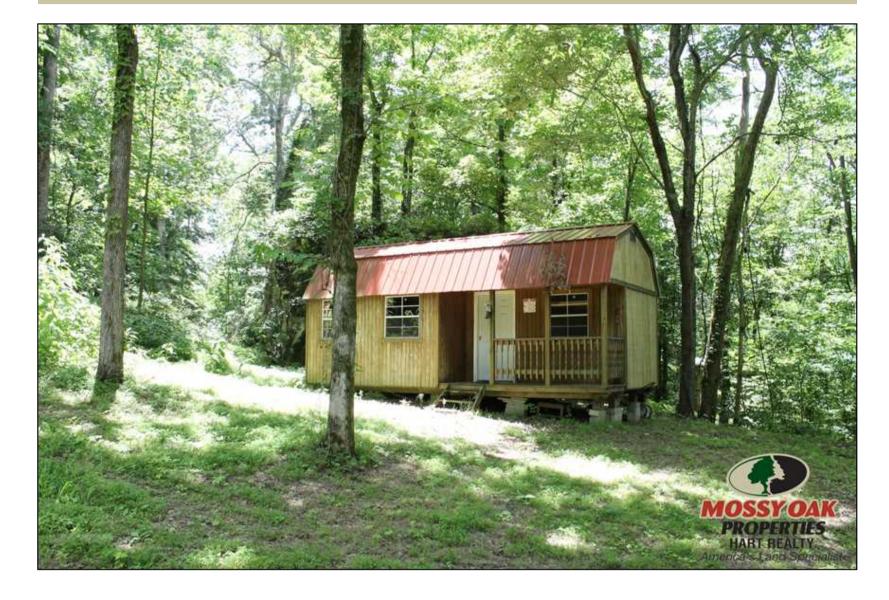

**GPS Location:** 37.3902 X -86.2839

**Timberland** 

27 acres of good hunting property. this property has a cabin located next to a great rock over hang the is setup for a fire pit and hang out spot. the property joins a great year a round creek and located close to great fishing at Nolin Lake. the property is close enough to town for supplies but out enough for privacy. small area of row crops. this is a great place for a hunting camp do let this jewel pass you by.