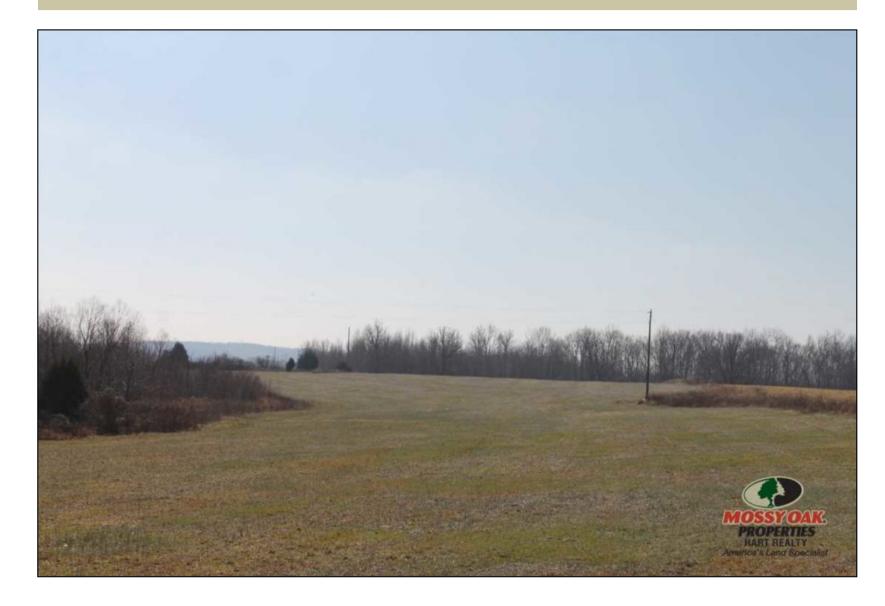

**GPS Location:** 37.1870 X -85.6765

Farms Ranches

25 acre property of mixed use recreational, farmland, ranchland located in Hart County with of mix of row crops and wetland wooded land. the property has around 9 acres of crops with balance in pasture wooded ground with a spring. the property also has a barn. if your looking for a farm with some income or looking to build your dream home this property works property would make a great horse cattle farm