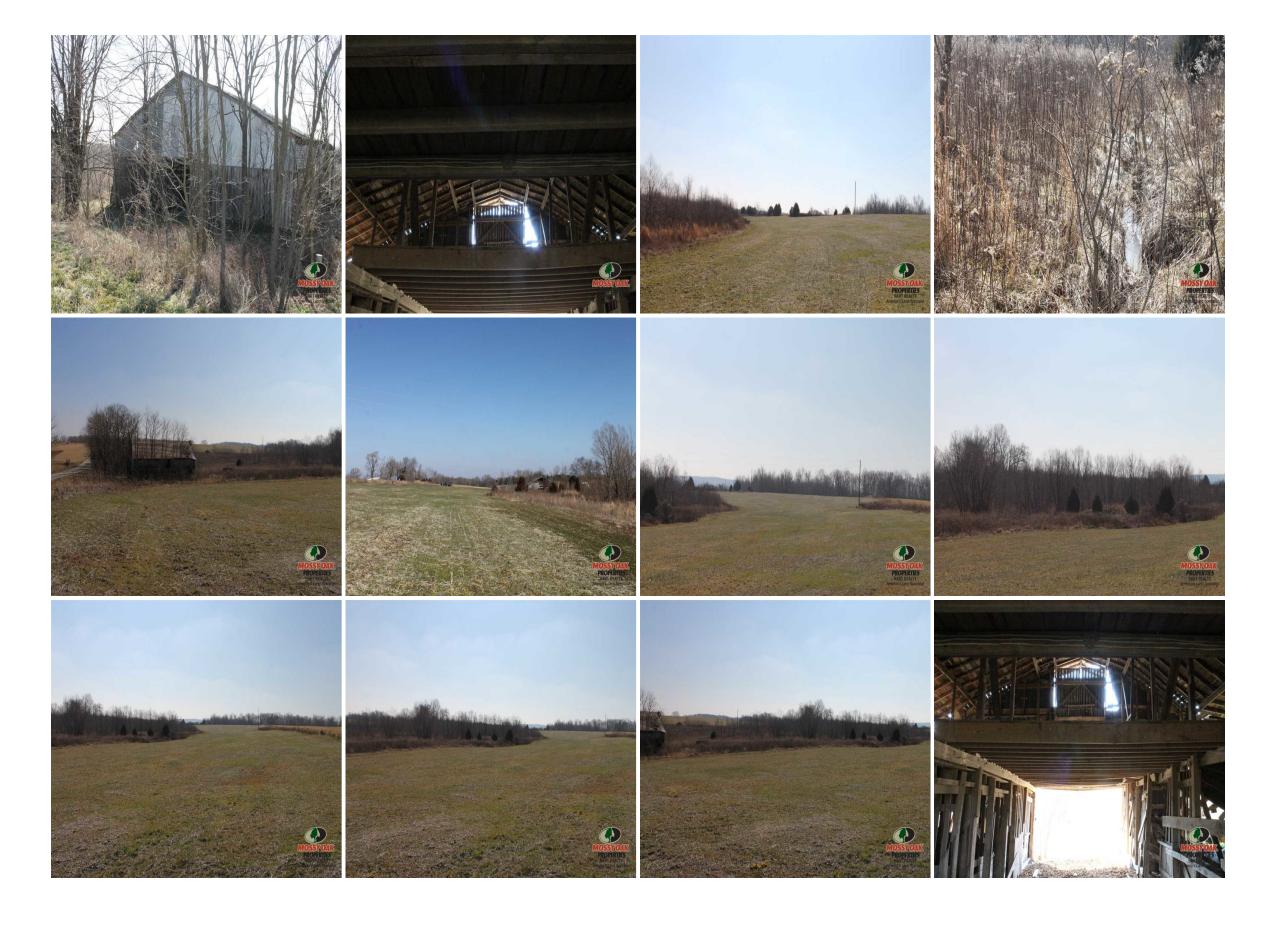

**GPS Location:** 37.1870 X -85.6765

Farms Ranches

25 acre property of mixed use recreational, farmland, ranchland located in Hart County with of mix of row crops and wetland wooded land. the property has around 9 acres of crops with balance in pasture wooded ground with a spring. the property also has a barn. if your looking for a farm with some income or looking to build your dream home this property works property would make a great horse cattle farm