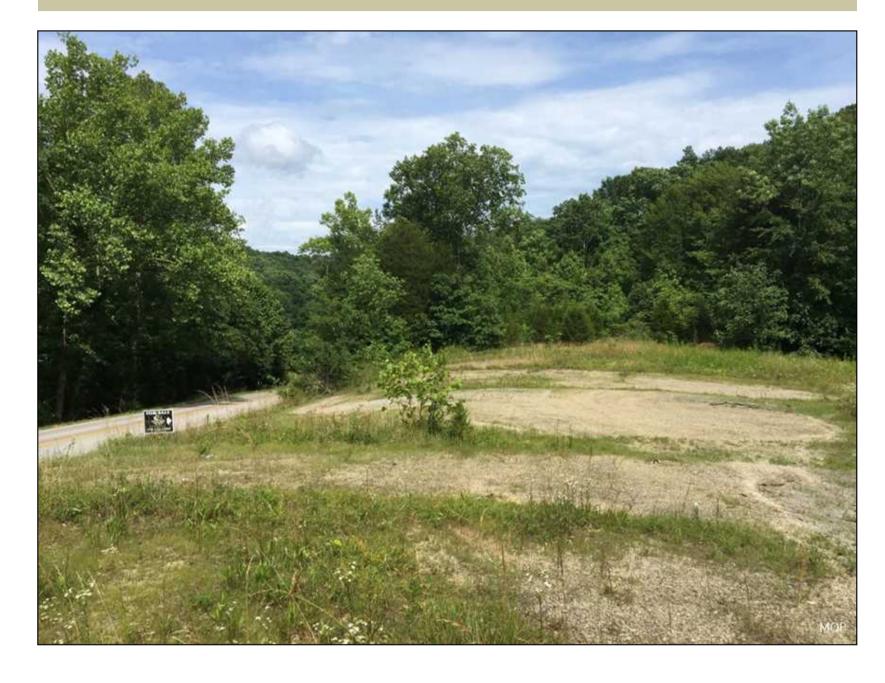

Acreage: 24
Price: \$34,950
County: Metcalfe
MOPLS ID: 45524

**GPS Location:** 36.9750 X -85.5242

**Timberland** 

24 Acres of hunting land, had water and electric available, close to Edmonton and the Parkway. 24 acre property, Edmonton, KY 42129, Metcalfe County, road frontage, turkey, whitetail deer, small game, rabbit, squirrel, ATV trails, hiking trails, bird watching.