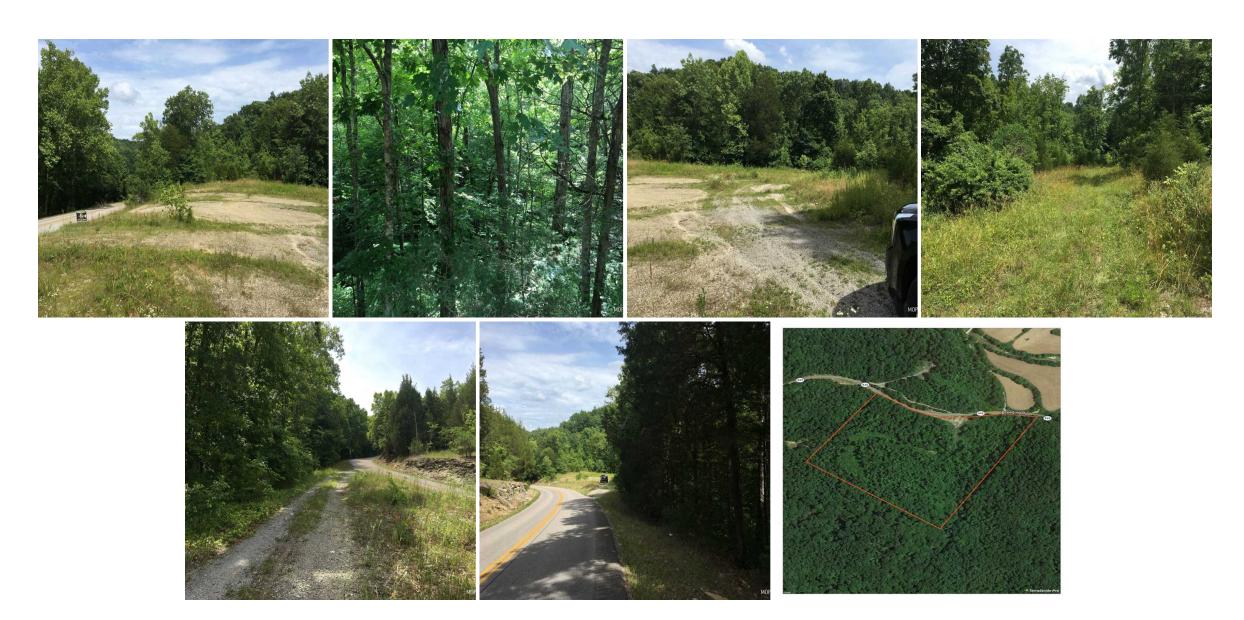

Acreage: 24
Price: \$34,950
County: Metcalfe
MOPLS ID: 45524

**GPS Location:** 36.9750 X -85.5242

**Timberland** 

24 Acres of hunting land, had water and electric available, close to Edmonton and the Parkway. 24 acre property, Edmonton, KY 42129, Metcalfe County, road frontage, turkey, whitetail deer, small game, rabbit, squirrel, ATV trails, hiking trails, bird watching.