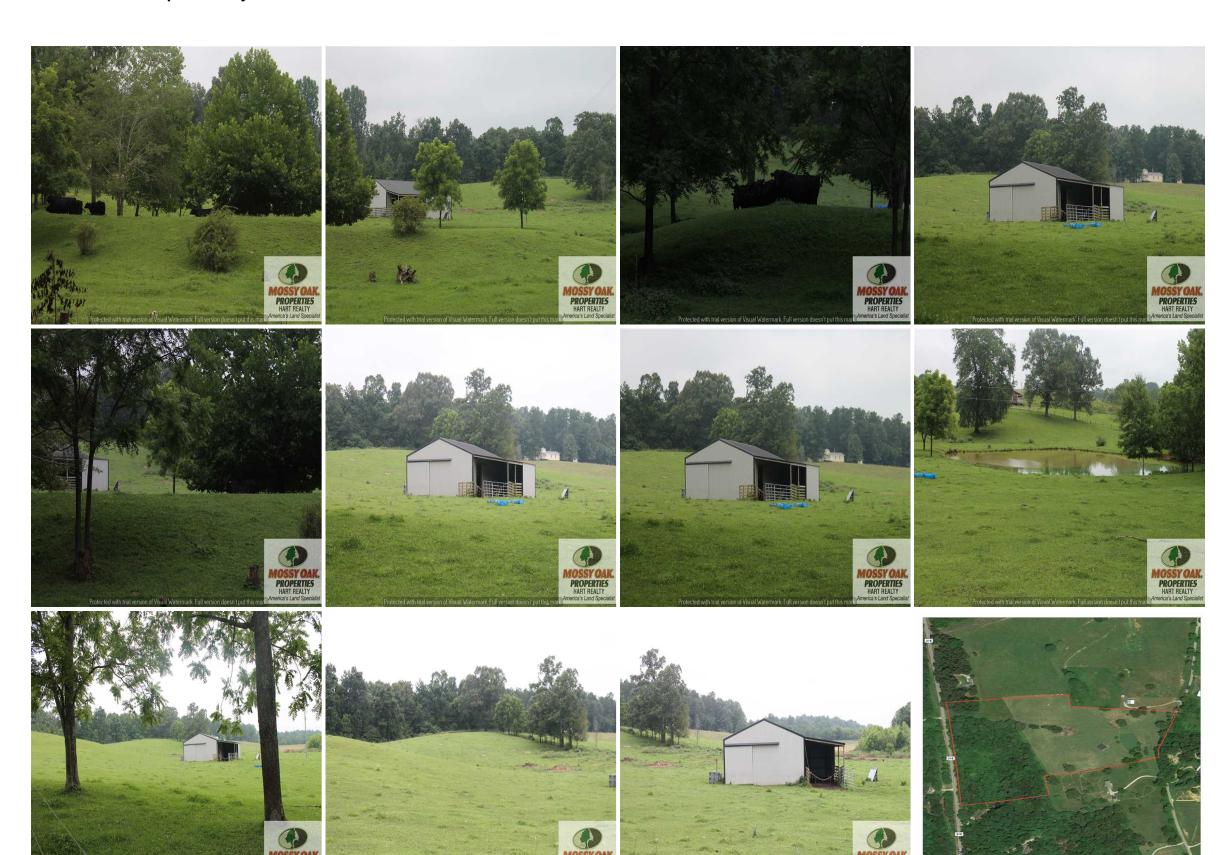

----

**GPS Location:** 37.3673 X -85.7544 **Farms** 

Ranches

21 Acres of cattle, horses and hunting property. Looking for a working cattle farm property? This is the perfect fit with a barn, pond and access to county water and electric. Property will also make a great horse farm as well with the same features. Want a home, well this property has a perfect hilltop view overlooking the pastures below. Did we mention the hunting? With the balance of the property in timber, it will meet all of your hunting needs as well. Don't let this property pass you by. Call to set up a showing today.