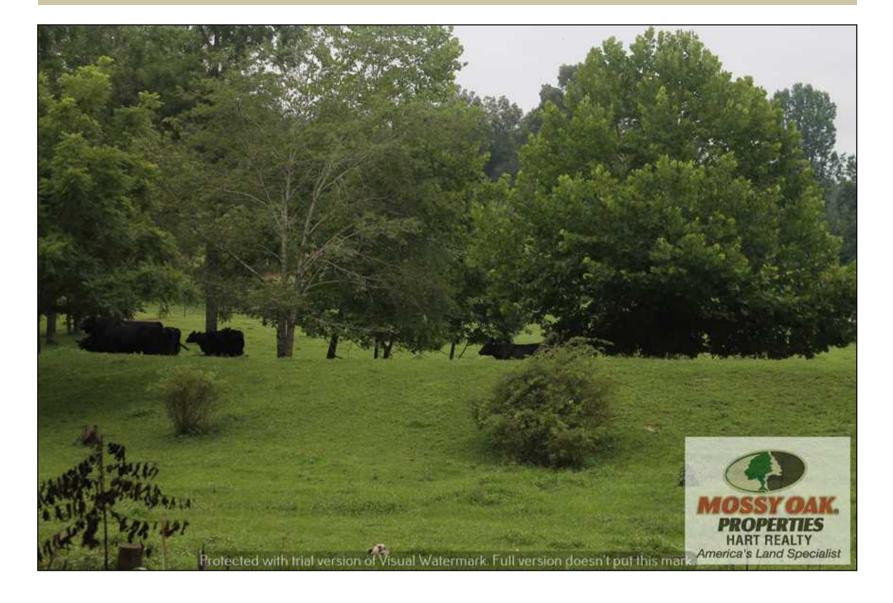

----

**GPS Location:** 37.3673 X -85.7544 **Farms** 

Ranches

21 Acres of cattle, horses and hunting property. Looking for a working cattle farm property? This is the perfect fit with a barn, pond and access to county water and electric. Property will also make a great horse farm as well with the same features. Want a home, well this property has a perfect hilltop view overlooking the pastures below. Did we mention the hunting? With the balance of the property in timber, it will meet all of your hunting needs as well. Don't let this property pass you by. Call to set up a showing today.