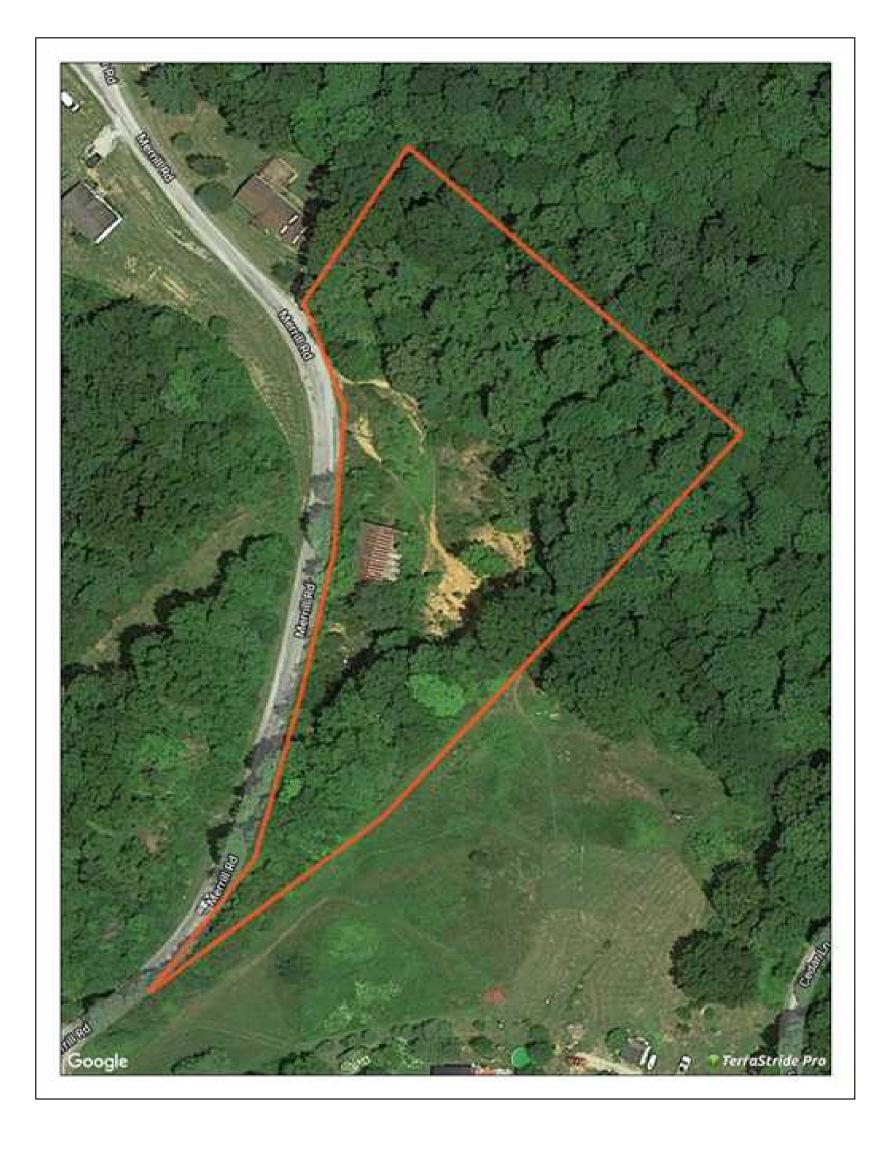

Acreage: 2.54
Price: \$19,950
County: Metcalfe
MOPLS ID: 45741

**GPS Location:** 36.9323 X -85.5993

**Timberland** 

| 2.54 Acres with Barn, utilities available, road frontage, good spot to build, mobile home site or camping. Partly open, rest wooded. |  |
|--------------------------------------------------------------------------------------------------------------------------------------|--|
|                                                                                                                                      |  |
|                                                                                                                                      |  |
|                                                                                                                                      |  |
|                                                                                                                                      |  |
|                                                                                                                                      |  |
|                                                                                                                                      |  |
|                                                                                                                                      |  |
|                                                                                                                                      |  |
|                                                                                                                                      |  |
|                                                                                                                                      |  |
|                                                                                                                                      |  |
|                                                                                                                                      |  |