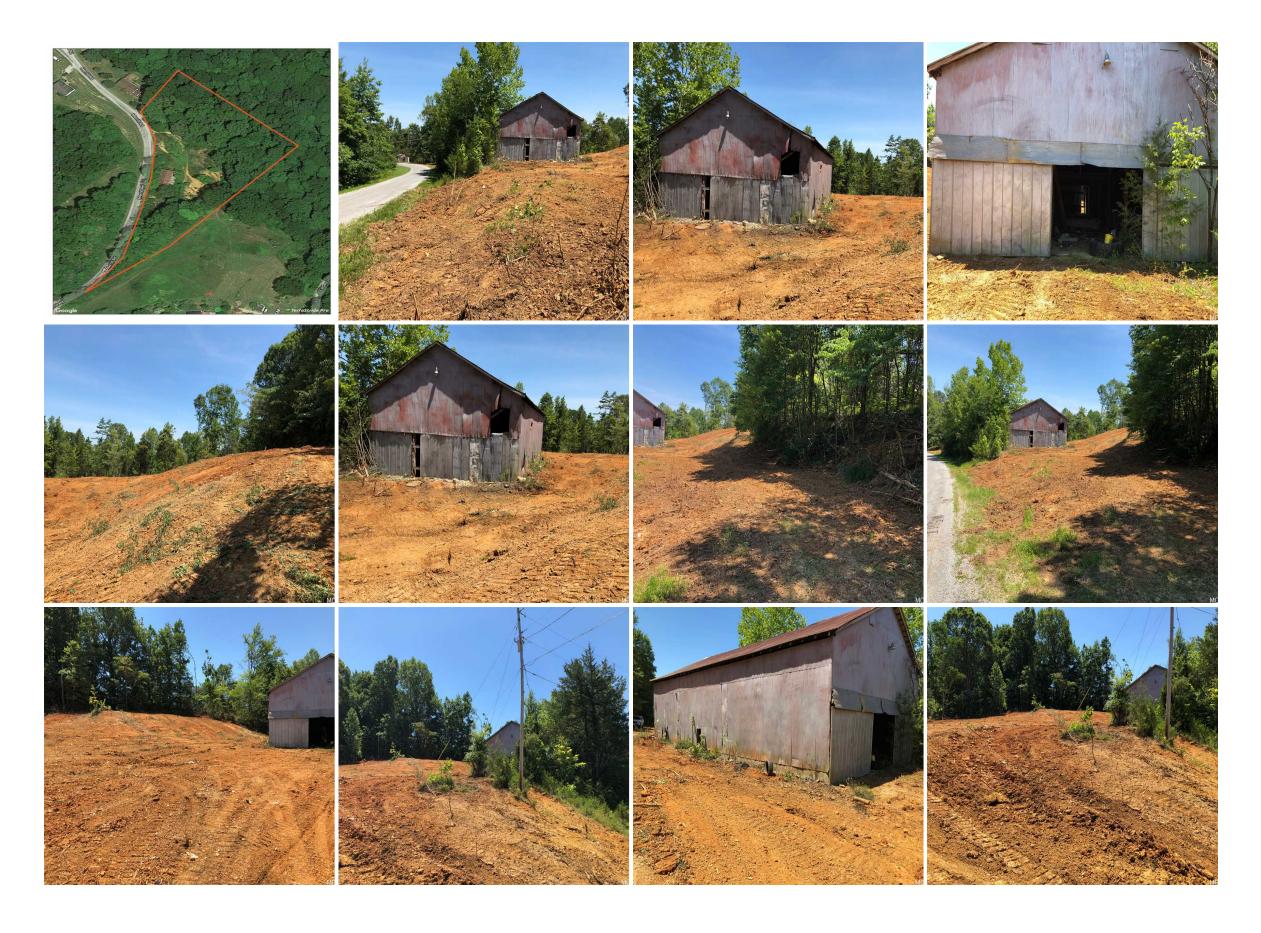

Acreage: 2.54
Price: \$19,950
County: Metcalfe
MOPLS ID: 45741

**GPS Location:** 36.9323 X -85.5993

**Timberland** 

| 2.54 Acres with Barn, utilities available, road frontage, good spot to build, mobile home site or camping. Partly open, rest wooded. |  |
|--------------------------------------------------------------------------------------------------------------------------------------|--|
|                                                                                                                                      |  |
|                                                                                                                                      |  |
|                                                                                                                                      |  |
|                                                                                                                                      |  |
|                                                                                                                                      |  |
|                                                                                                                                      |  |
|                                                                                                                                      |  |
|                                                                                                                                      |  |
|                                                                                                                                      |  |
|                                                                                                                                      |  |
|                                                                                                                                      |  |
|                                                                                                                                      |  |