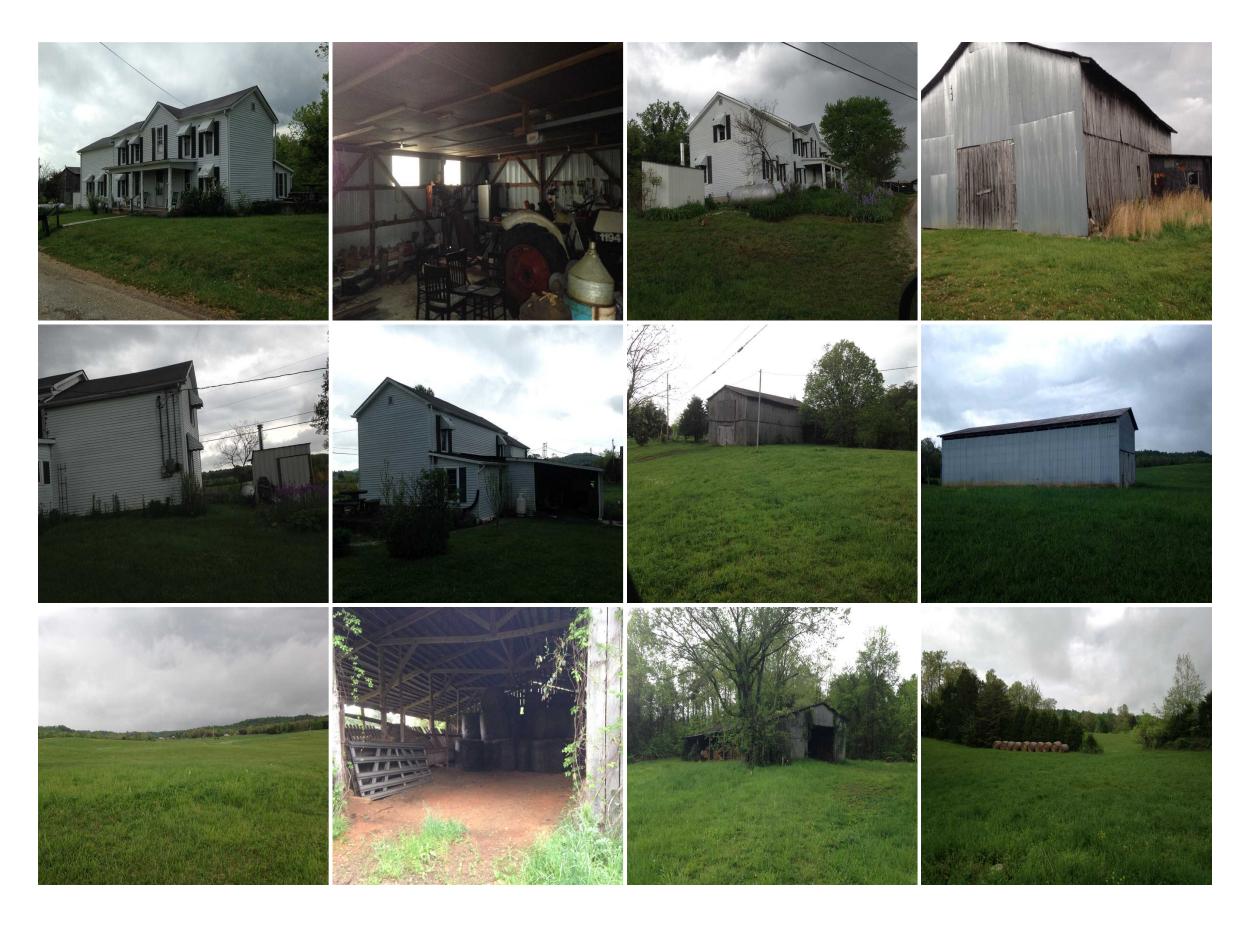

Acreage: 185 Price: \$399,950 County: Hart

**MOPLS ID:** 25771

**GPS Location:** 37.3902 X -85.9278

**Bathrooms:** 3 **Bedrooms:** 1

Timberland

**Farms** 

185 acre property for Sale in Hart County Kentucky. Property has 115 acres of Pasture Land Balance wooded. barn, outbuilding, with lots of whitetail deer, turkey, small game, rabbit, squirrel, This is Prime farm ground for Cattle and Horses and Hay, bean, corn ground.