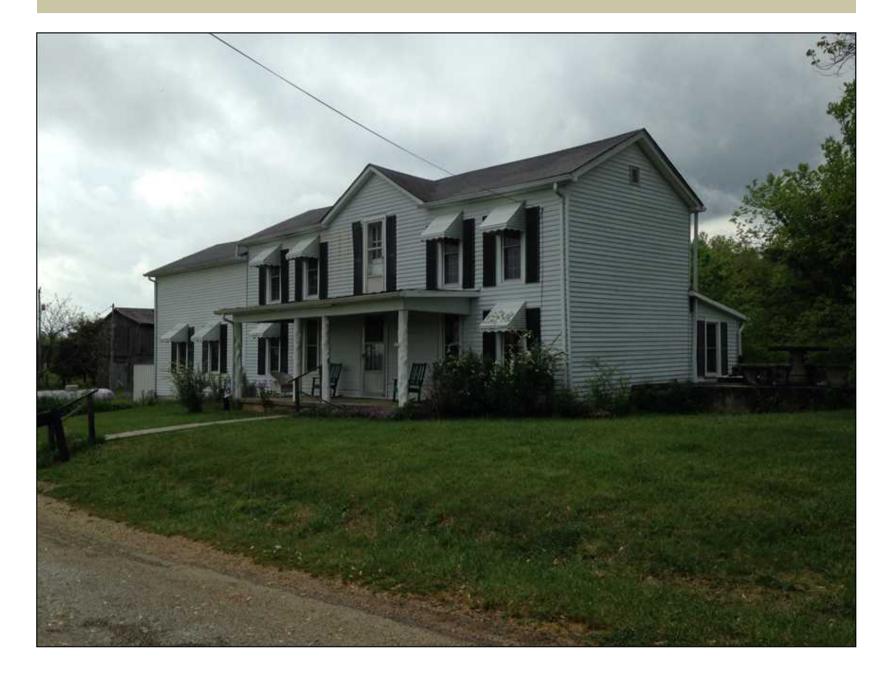

## **185 Prime Farm land for Sale in Bonnieville Kentucky**

Munfordville- 270-524-1980 mophartrealty.com

Address: 345 wrong Lane, Bonnieville, KY

Paul Thomas
(270) 537-4422(cell)
pthomas@mossyoakproperties.com

Acreage: 185 Price: \$399,950 County: Hart

**MOPLS ID:** 25771

**GPS Location:** 37.3902 X -85.9278

**Bathrooms:** 3 **Bedrooms:** 1

Timberland

**Farms** 

185 acre property for Sale in Hart County Kentucky. Property has 115 acres of Pasture Land Balance wooded. barn, outbuilding, with lots of whitetail deer, turkey, small game, rabbit, squirrel, This is Prime farm ground for Cattle and Horses and Hay, bean, corn ground.