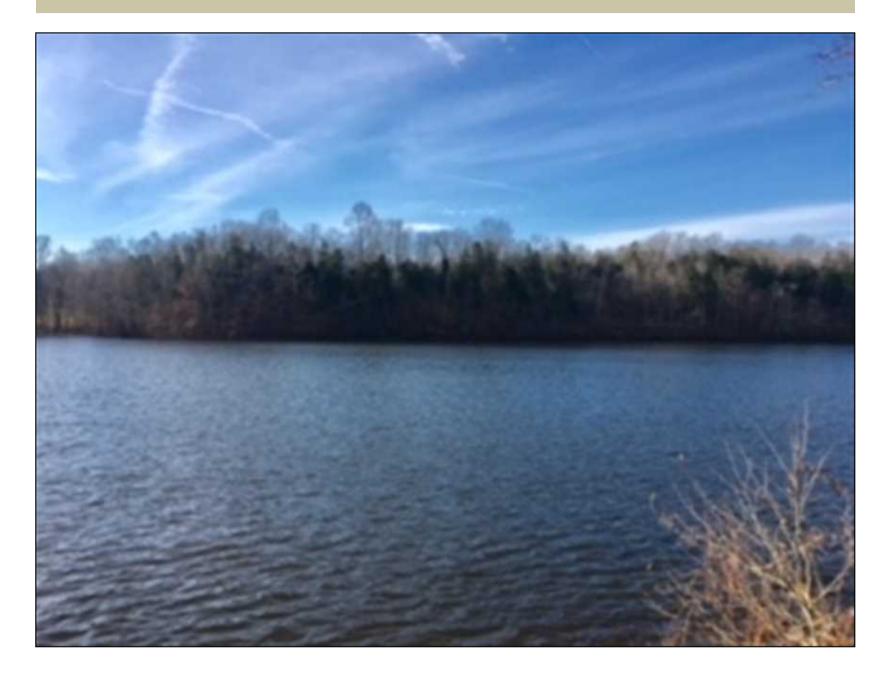

Acreage: 15.26
Price: \$99,950
County: Monroe
MOPLS ID: 35067

**GPS Location:** 36.6738 X -85.6910

Lakefront Timberland

15.26 +/- Ac. Mostly wooded with City Lake frontage. Potential home or cabin sites. Great investment property!

Property has abundant wildlife. A fisherman's haven and would make wonderful retreat for any outdoorsman. The property situated in close proximity of the park's boat ramp and horse ring. Just a short distance from the Tompkinsville City Park entrance; and less than 2 miles from the Hidden Hills Country Club 18 hole golf course. Utilities at the road. Shown by appointment only.