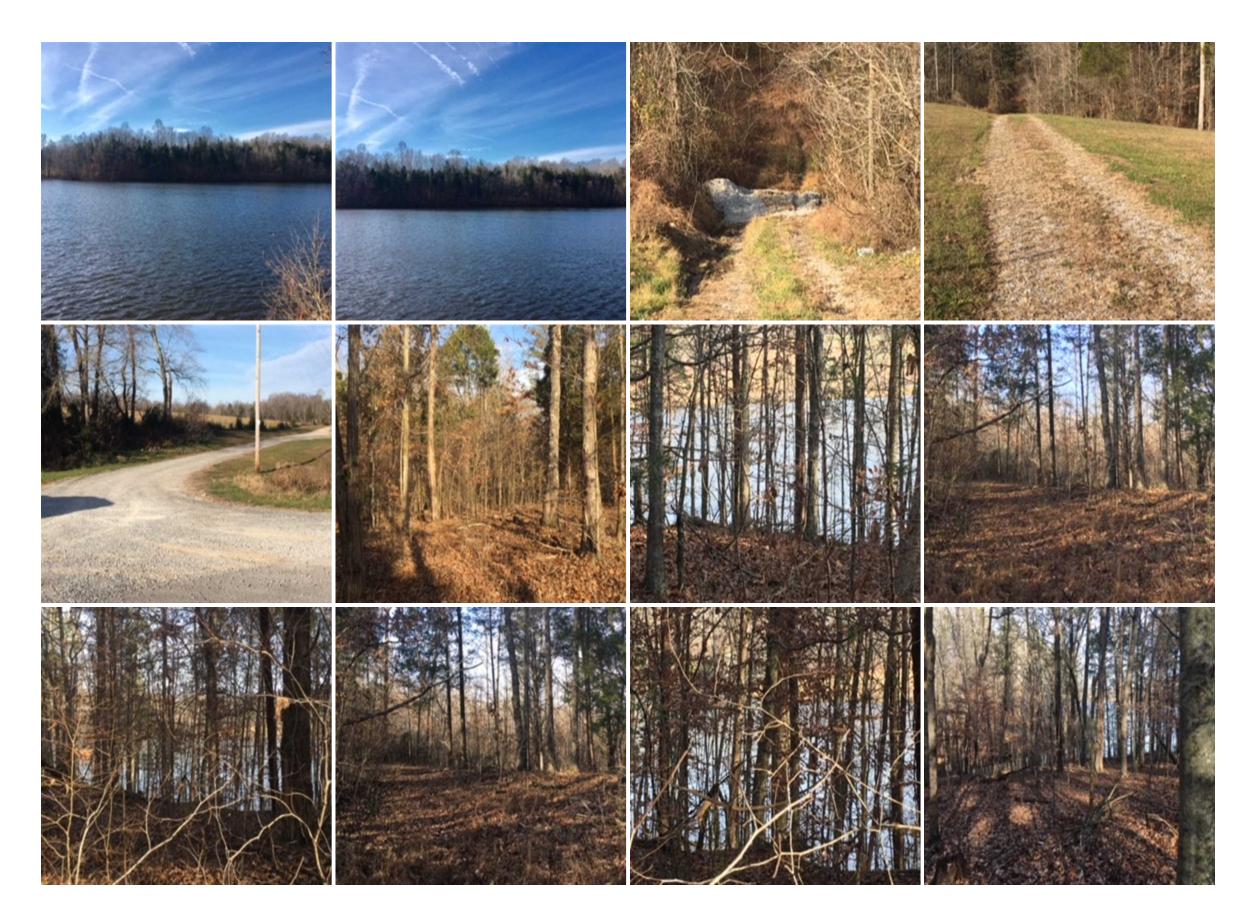

Acreage: 15.26
Price: \$99,950
County: Monroe
MOPLS ID: 35067

**GPS Location:** 36.6738 X -85.6910

Lakefront Timberland

15.26 +/- Ac. Mostly wooded with City Lake frontage. Potential home or cabin sites. Great investment property!

Property has abundant wildlife. A fisherman's haven and would make wonderful retreat for any outdoorsman. The property situated in close proximity of the park's boat ramp and horse ring. Just a short distance from the Tompkinsville City Park entrance; and less than 2 miles from the Hidden Hills Country Club 18 hole golf course. Utilities at the road. Shown by appointment only.