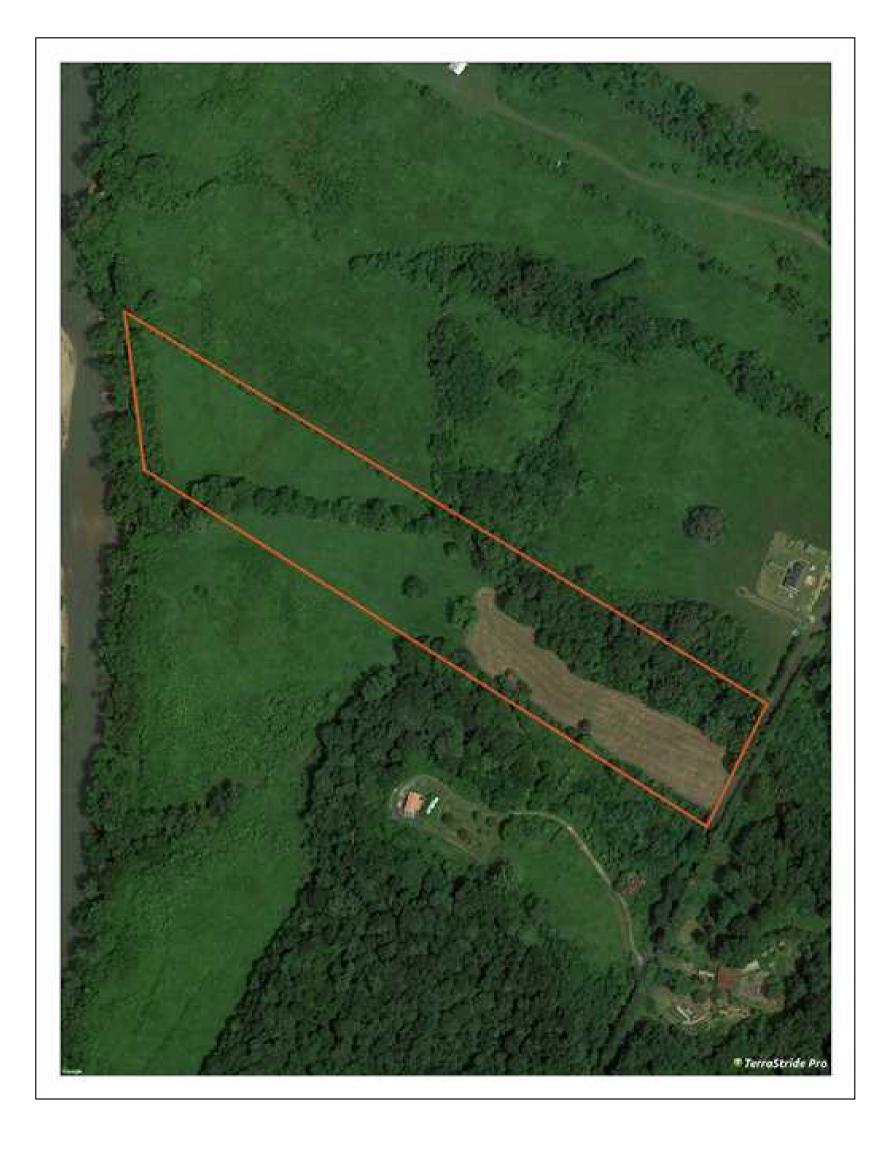

**MOPLS ID:** 45895

**GPS Location:** 37.3055 X -85.7407

Farms
Riverfront

13 prime acres with frontage on the historic Green River. 10 acres of the property can be planted in crops or hay. Property would make for a great home site or cabin site for year around living or getaway for hunting perfect for those family get together. Property offers good hunting with nice bucks and turkey harvested every year. It is not every day that this type of property comes on the market. The Green River offers great fishing, boating and Kayaking opportunities. Water frontage of a river like this is hard to find in this acre range. Call today to schedule your showing. Property shown by appointment only.

**Property Features** 

River Frontage

Private

Home site

Cabin site

Barn

Hunting

Whitetail Deer