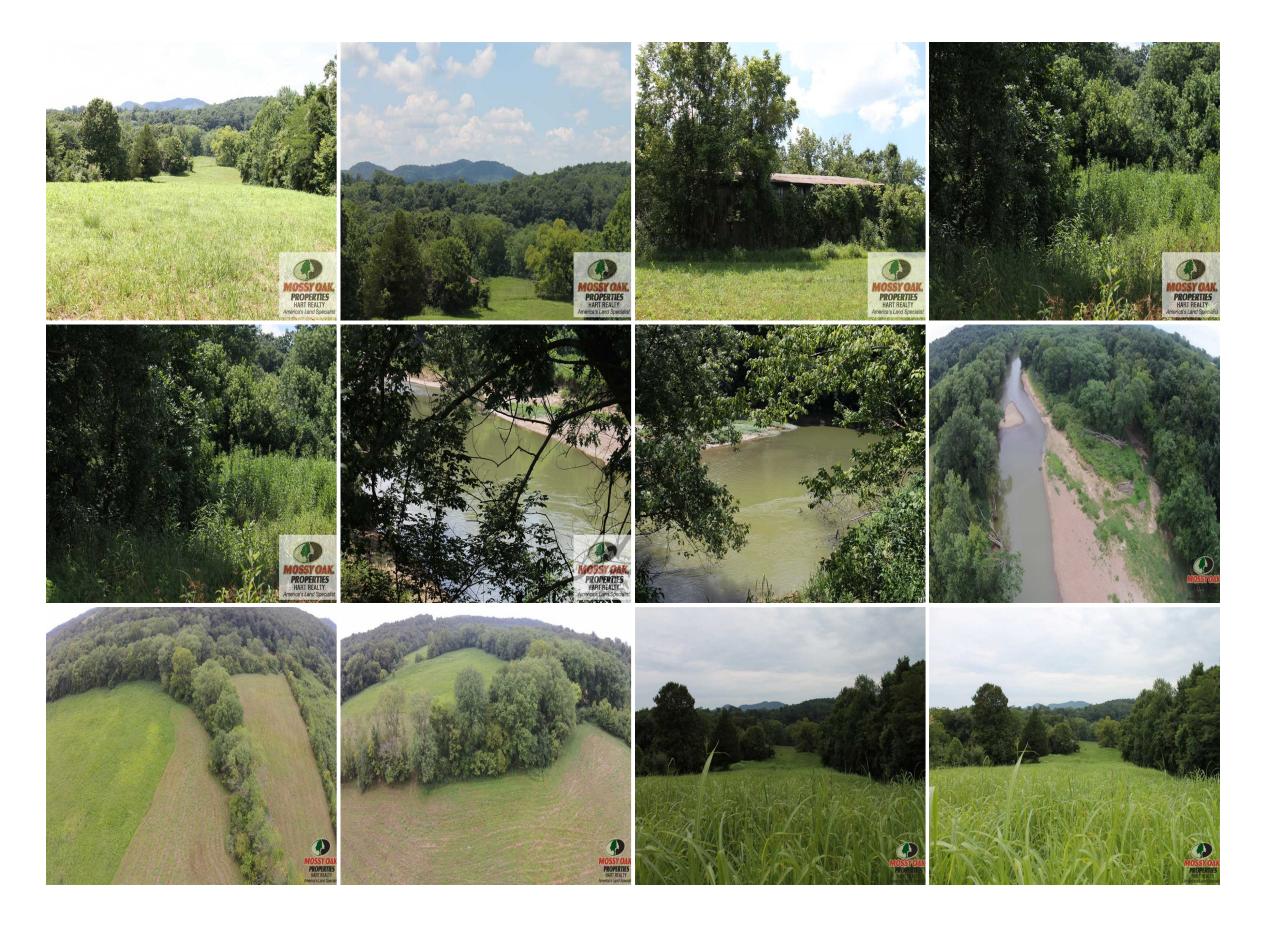

**MOPLS ID:** 45895

**GPS Location:** 37.3055 X -85.7407

Farms
Riverfront

13 prime acres with frontage on the historic Green River. 10 acres of the property can be planted in crops or hay. Property would make for a great home site or cabin site for year around living or getaway for hunting perfect for those family get together. Property offers good hunting with nice bucks and turkey harvested every year. It is not every day that this type of property comes on the market. The Green River offers great fishing, boating and Kayaking opportunities. Water frontage of a river like this is hard to find in this acre range. Call today to schedule your showing. Property shown by appointment only.

**Property Features** 

River Frontage

Private

Home site

Cabin site

Barn

Hunting

Whitetail Deer

Turkey

Investment