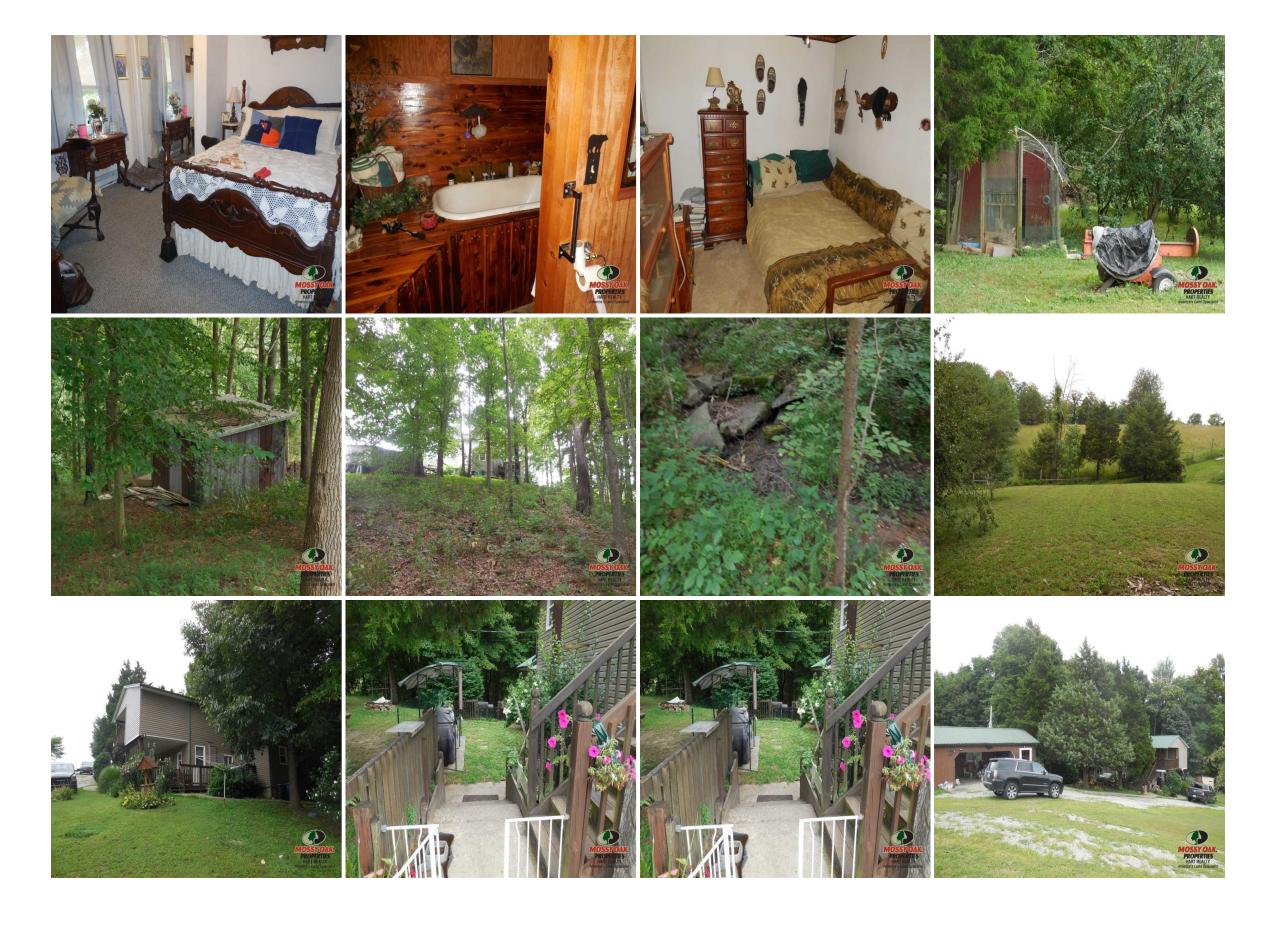

## 12 acres with Home in Country

Address: 169 Chestnut Grove Road, Columbia, KY

mophartrealty.com

Glenn Thomas
(270) 528-4026(cell)
gthomas@mossyoakproperties.com

Acreage: 12 Price: \$129,950 County: Adair MOPLS ID: 53527

**GPS Location:** 36.9730 X -85.4542

Bathrooms: 3 Bedrooms: 1 Farms

12 acres set in the country the property features a 3 bedroom 1 3/4 bath with out buildings. property is about 1/2 open 1/2 wooded located in Adair County Kentucky. Great location for a small hobby farm or small hunting property