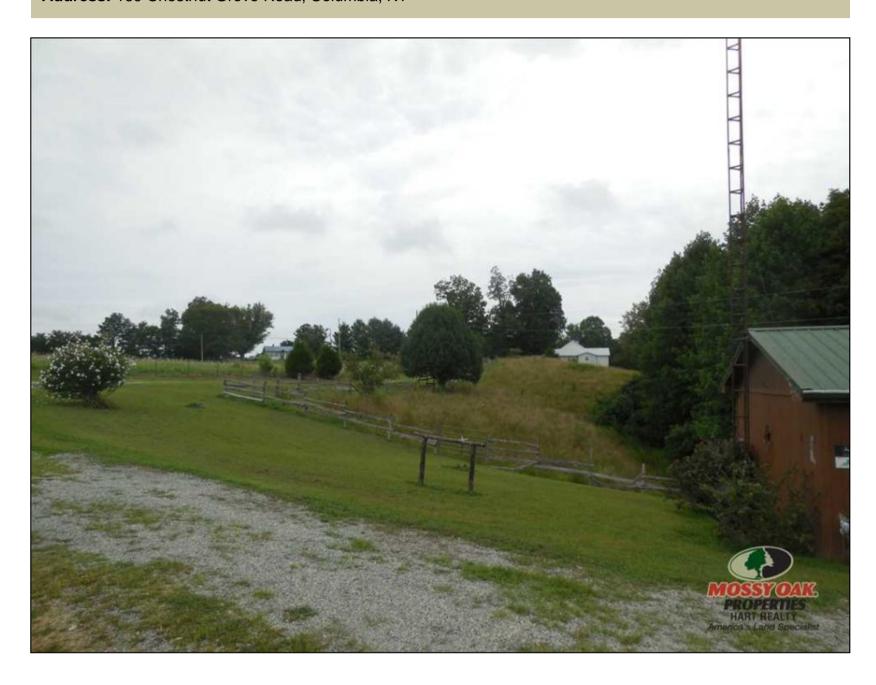

## 12 acres with Home in Country

Address: 169 Chestnut Grove Road, Columbia, KY

mophartrealty.com

Glenn Thomas
(270) 528-4026(cell)
gthomas@mossyoakproperties.com

Acreage: 12 Price: \$129,950 County: Adair MOPLS ID: 53527

**GPS Location:** 36.9730 X -85.4542

Bathrooms: 3 Bedrooms: 1 Farms

12 acres set in the country the property features a 3 bedroom 1 3/4 bath with out buildings. property is about 1/2 open 1/2 wooded located in Adair County Kentucky. Great location for a small hobby farm or small hunting property