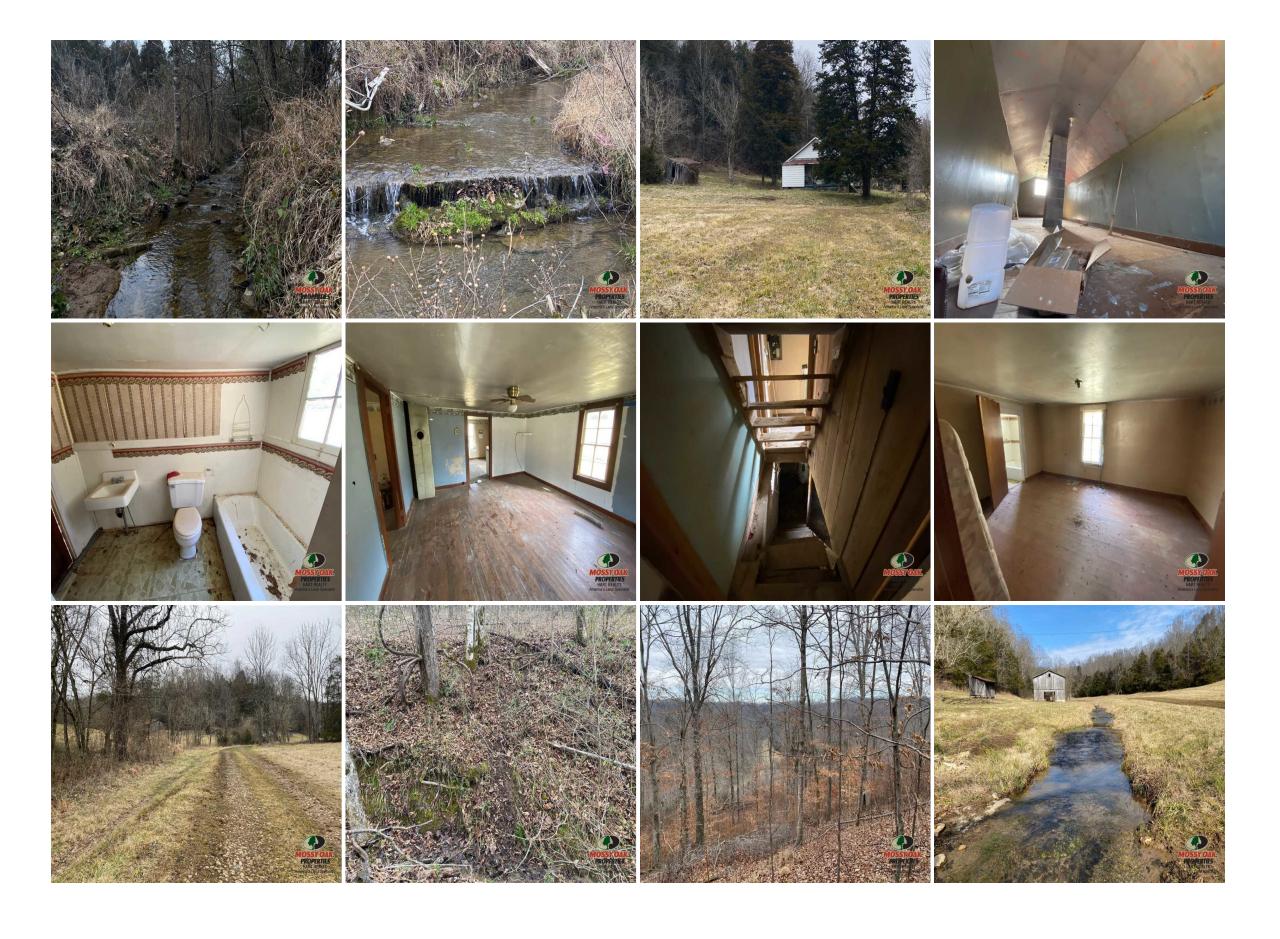

**Farms** 

119 acres of rolling hills of Kentucky. This property has it all rolling hills, creeks, pond, timber, and open fields. The property is located in Monroe County Kentucky the property is close to Dale Hollow Lake and Cumberland River. The property features a nice trail system to take you to all locations on the farm. with great food plot areas. The property has live water in different locations with a nice spring feed pond. the property has an old house that can be used for a cabin or great location to build that dream home or cabin you always wanted. Close to town and recreational activities you enjoy