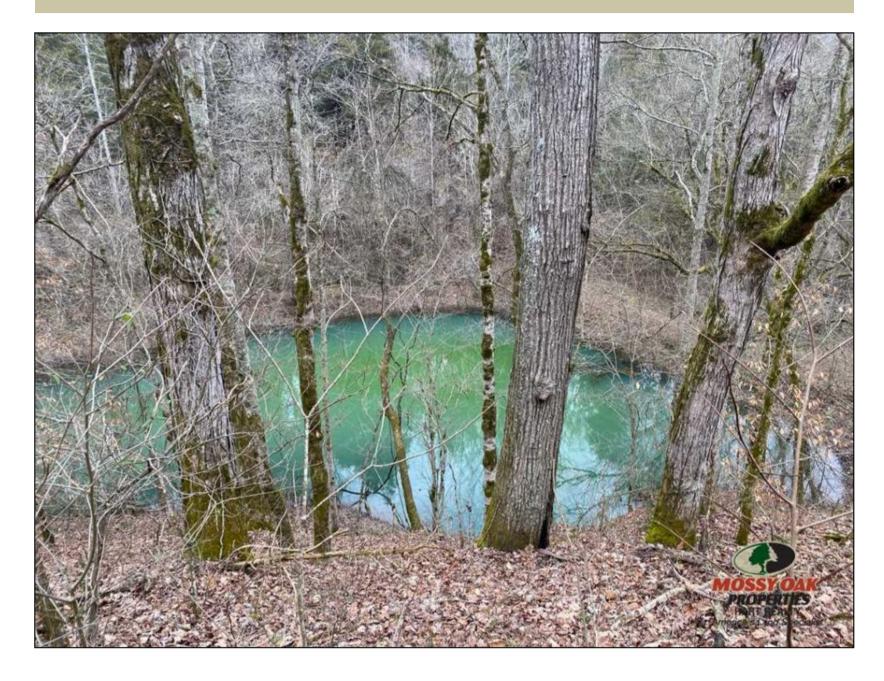

**Farms** 

119 acres of rolling hills of Kentucky. This property has it all rolling hills, creeks, pond, timber, and open fields. The property is located in Monroe County Kentucky the property is close to Dale Hollow Lake and Cumberland River. The property features a nice trail system to take you to all locations on the farm. with great food plot areas. The property has live water in different locations with a nice spring feed pond. the property has an old house that can be used for a cabin or great location to build that dream home or cabin you always wanted. Close to town and recreational activities you enjoy