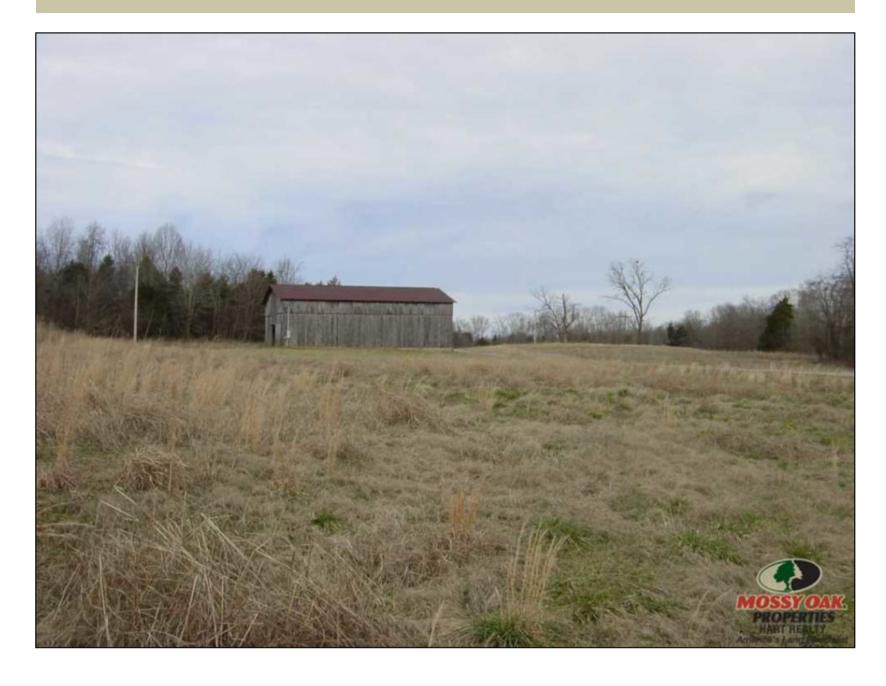

**GPS Location:** 37.1921 X -85.5617

Farms Ranches

112 acres of private property located at the end of the road. property features a good barn with electric and a second location will electric for mobile home hookup. Property has a spring for water source. Property has 26 acres enrolled in CREP program with an income of \$4782 a year through 2027. property would make a great hunting farm loaded with deer and turkey. Property has great location for home site.