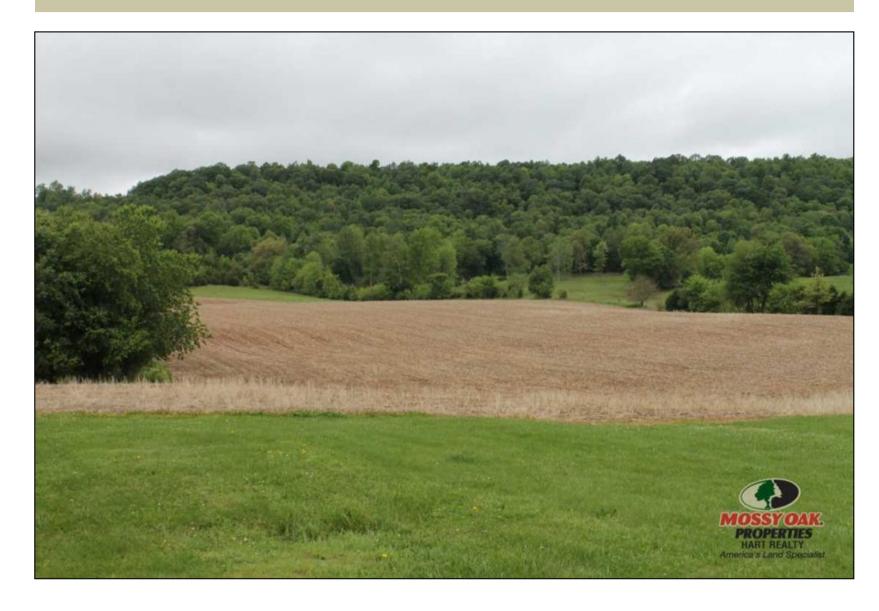

**GPS Location:** 37.2019 X -85.8825

Farms
Timberland

107 acre property of mixed use recreational, farmland, timberland located in Hart County Kentucky. the property has around 60 acres of row crops with balance in mature timber. the property has barns and out buildings. if your looking for a farm that produces income here it is. this farm lays well to build a home and have that row crop, cattle or horse farm. property has a small pond with great hunting. the property has about 25 acres of 70 plus year old timber. great opportunity for a build to build a dream farm.