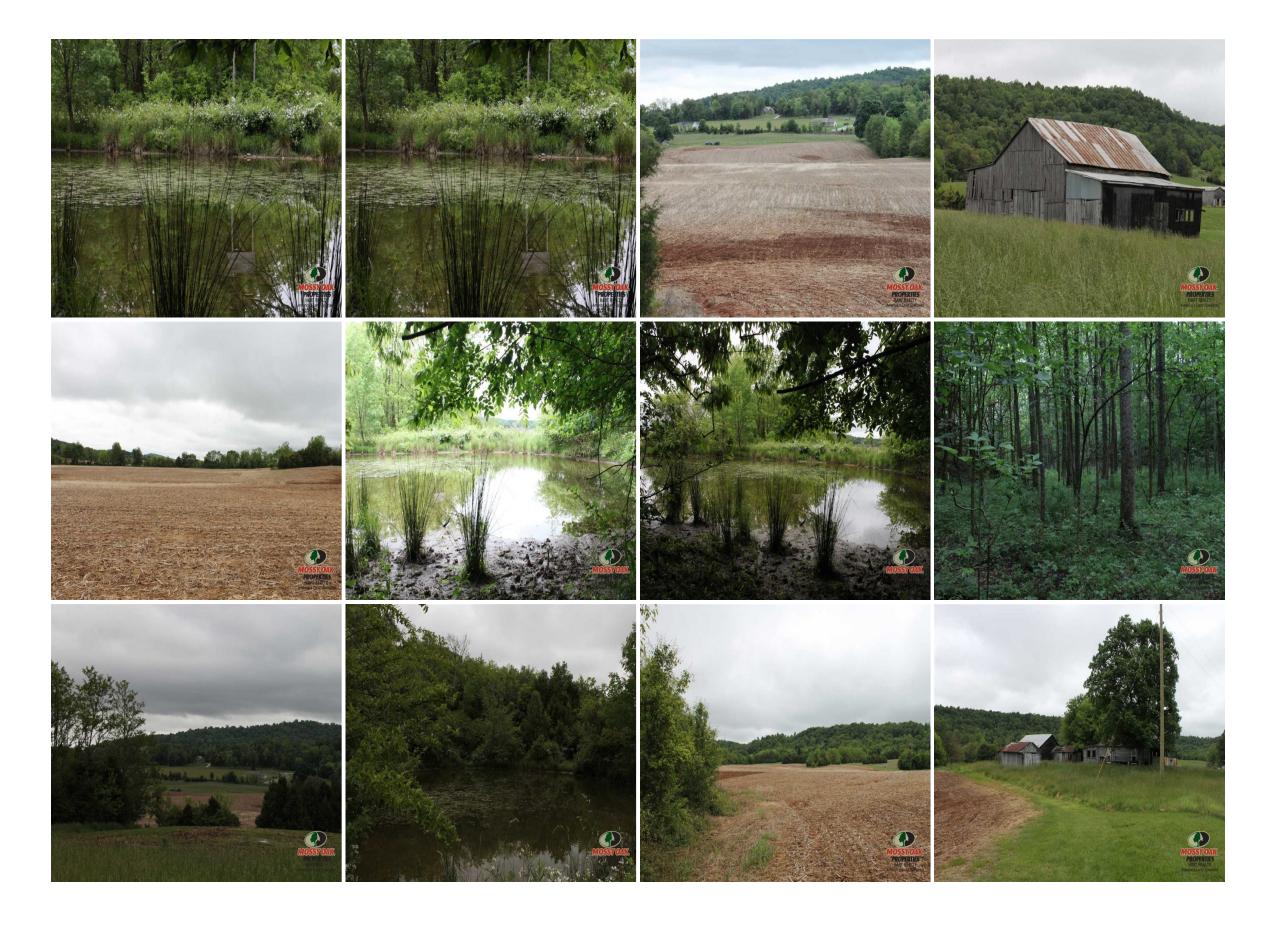

**GPS Location:** 37.2019 X -85.8825

Farms
Timberland

107 acre property of mixed use recreational, farmland, timberland located in Hart County Kentucky. the property has around 60 acres of row crops with balance in mature timber. the property has barns and out buildings. if your looking for a farm that produces income here it is. this farm lays well to build a home and have that row crop, cattle or horse farm. property has a small pond with great hunting. the property has about 25 acres of 70 plus year old timber. great opportunity for a build to build a dream farm.